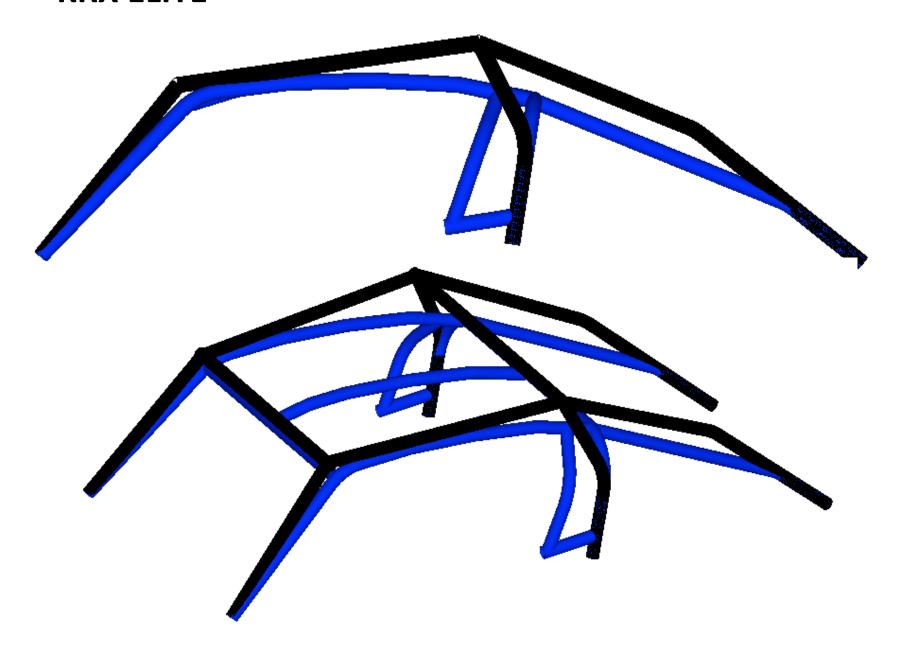

## KRX ELITE

We offer 4 versions of KRX cage kits.

**Elite** – commonly referred to as the Double B

**KAOS** – low sleek and simple

**KAOS XL** – for the taller guys

**Custom** – we can make anything your wallet can handle. Custom kits typically add at least \$100 and some lead time to create your custom kit. Pricing dependent on final design and amount of design time used.

| Kit     | Tube Thickness | DOM | Windshield Fit | Chop   |
|---------|----------------|-----|----------------|--------|
| Elite   | 0.120"         | YES | Great          | 5"     |
| Kaos    | 0.120"         | YES | Ok             | 6.5"   |
| Kaos XL | 0.120"         | YES | Great          | 4.5"   |
| Custom  | 0.120"         | YES | Can            | Custom |

## **KRX ELITE**