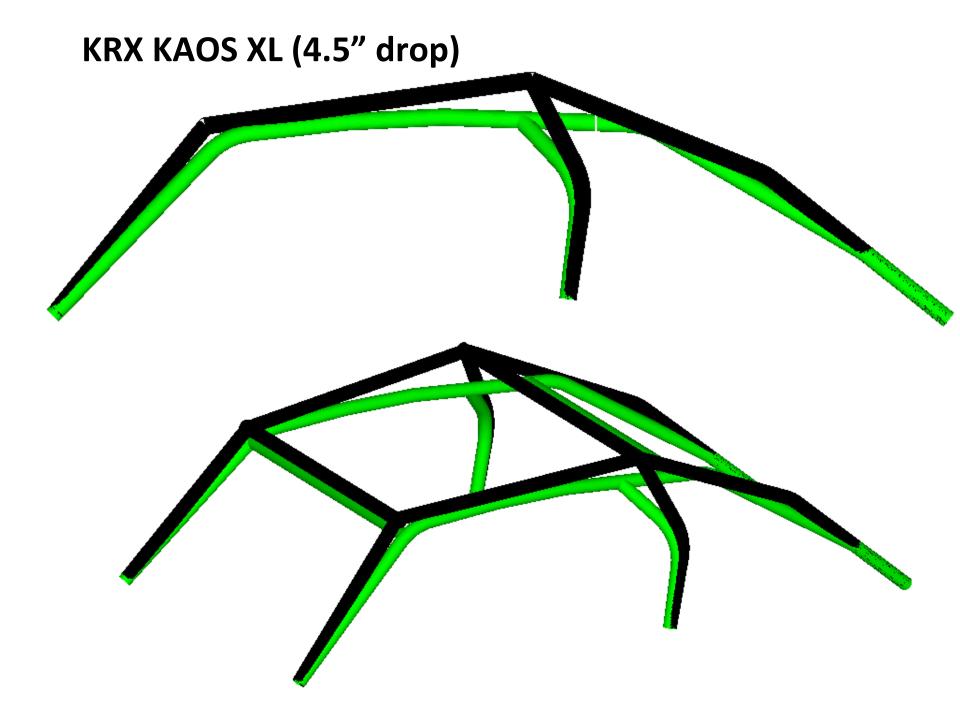

## KRX ELITE

We offer 4 versions of KRX cage kits.

**Elite** – commonly referred to as the Double B

**KAOS** – low sleek and simple

**KAOS XL** – for the taller guys

**Custom** – we can make anything your wallet can handle. Custom kits typically add at least \$100 and some lead time to create your custom kit. Pricing dependent on final design and amount of design time used.

| Kit     | Tube Thickness | DOM | Windshield Fit | Chop   |
|---------|----------------|-----|----------------|--------|
| Elite   | 0.120"         | YES | Great          | 5"     |
| Kaos    | 0.120"         | YES | Ok             | 6.5"   |
| Kaos XL | 0.120"         | YES | Great          | 4.5"   |
| Custom  | 0.120"         | YES | Can            | Custom |